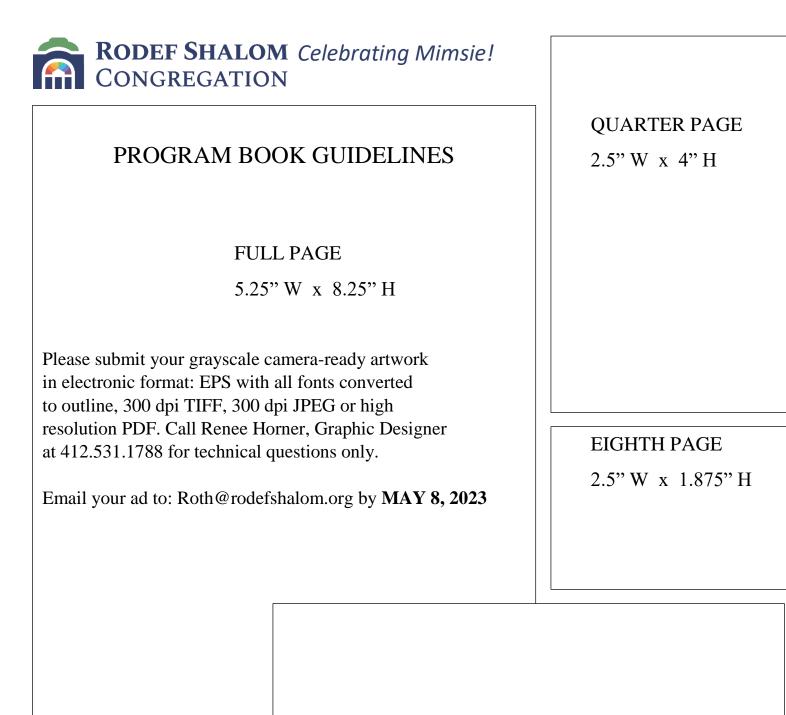

## SPONSORSHIP LEVELS

| 🗆 Berkman Family Center | \$ 1 | 1,000/ Includes 4 adult tickets, full-page ad  |
|-------------------------|------|------------------------------------------------|
| 🗆 Kindergarten          | \$   | 750/ Includes 4 adult tickets, half-page ad    |
| Middle School           | \$   | 500/ Includes 2 adult tickets, quarter-page ad |
| High School             | \$   | 250/ Includes 2 adult tickets, eighth-page ad  |

THANK YOU FOR YOUR SUPPORT!

HALF PAGE

5.25" W x 4" H